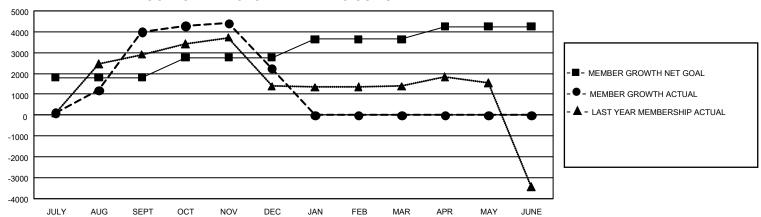

## GMT Constitutional Area 6 - S, Group C

REPORT DOES NOT INCLUDE CLUBS IN UNDISTRICTED AREAS.

| Clubs                 |               |           |               | Members               |                          |                         |                                                    |
|-----------------------|---------------|-----------|---------------|-----------------------|--------------------------|-------------------------|----------------------------------------------------|
| RESULTS FOR 2023-2024 |               |           |               | RESULTS FOR 2023-2024 |                          |                         |                                                    |
| QUARTER               | NEW CLUB GOAL | NEW CLUBS | DROPPED CLUBS | QUARTER MI            | EMBER GROWTH NET<br>GOAL | MEMBER GROWTH<br>ACTUAL | DROPPED MEMBERS<br>ACTUAL (including<br>transfers) |
| JULY/AUG/SEPT         | 408           | 166       | 36            | JULY/AUG/SEP1         | T 1804                   | 6,399                   | 2,198                                              |
| OCT/NOV/DEC           | 15            | 41        | 120           | OCT/NOV/DEC           | 957                      | 2,537                   | 4,218                                              |
| JAN/FEB/MAR           | 195           | 0         | 0             | JAN/FEB/MAR           | 879                      | 0                       | 0                                                  |
| APR/MAY/JUNE          | 141           | 0         | 0             | APR/MAY/JUNE          | 615                      | 0                       | 0                                                  |

## GOALS AND ACTUAL MEMBERS CUMULATIVE

| DROPPED CLUBS: 156 |       | 1,119 CLUBS OF 2,045 ADDED<br>1 OR MORE NEW MEMBERS | GENDER DISTRIBUTION       |                 |  |
|--------------------|-------|-----------------------------------------------------|---------------------------|-----------------|--|
|                    |       |                                                     | MALE                      | 29,288 (68.77%) |  |
|                    |       |                                                     | FEMALE                    | 13,274 (31.17%) |  |
| DROPPED MEMBERS    |       |                                                     | NON BINARY                | 2 (0.00%)       |  |
| DECEASED           | 26    |                                                     | PREFER NOT TO ANSWER      | 26 (0.06%)      |  |
| CLUB CANCELLED     | 2,336 |                                                     | TOTAL FAMILY UNIT MEMBERS | 30,950          |  |
| OTHER              | 4,054 | CLICK HERE FOR                                      |                           |                 |  |
| TOTAL              | 6,416 | CUMULATIVE MEMBERSHIP DATA                          | FAMILY MEMBERS PAYING HA  | LF DUES 21,627  |  |