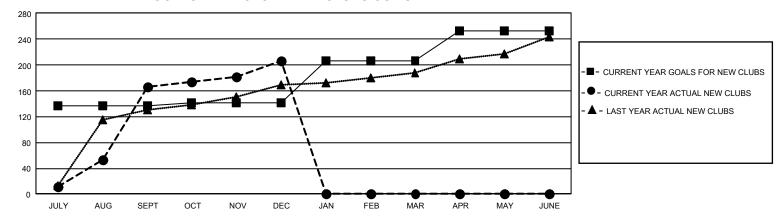

## GMT Constitutional Area 6 - S, Group C

REPORT DOES NOT INCLUDE CLUBS IN UNDISTRICTED AREAS.

| Clubs                 |               |           |               | Members               |                          |                         |                                                    |
|-----------------------|---------------|-----------|---------------|-----------------------|--------------------------|-------------------------|----------------------------------------------------|
| RESULTS FOR 2023-2024 |               |           |               | RESULTS FOR 2023-2024 |                          |                         |                                                    |
| QUARTER               | NEW CLUB GOAL | NEW CLUBS | DROPPED CLUBS | QUARTER MI            | EMBER GROWTH NET<br>GOAL | MEMBER GROWTH<br>ACTUAL | DROPPED MEMBERS<br>ACTUAL (including<br>transfers) |
| JULY/AUG/SEPT         | 408           | 166       | 36            | JULY/AUG/SEP1         | T 1804                   | 6,399                   | 2,198                                              |
| OCT/NOV/DEC           | 15            | 41        | 120           | OCT/NOV/DEC           | 957                      | 2,537                   | 4,218                                              |
| JAN/FEB/MAR           | 195           | 0         | 0             | JAN/FEB/MAR           | 879                      | 0                       | 0                                                  |
| APR/MAY/JUNE          | 141           | 0         | 0             | APR/MAY/JUNE          | 615                      | 0                       | 0                                                  |

## GOALS AND ACTUAL NEW CLUBS CUMULATIVE